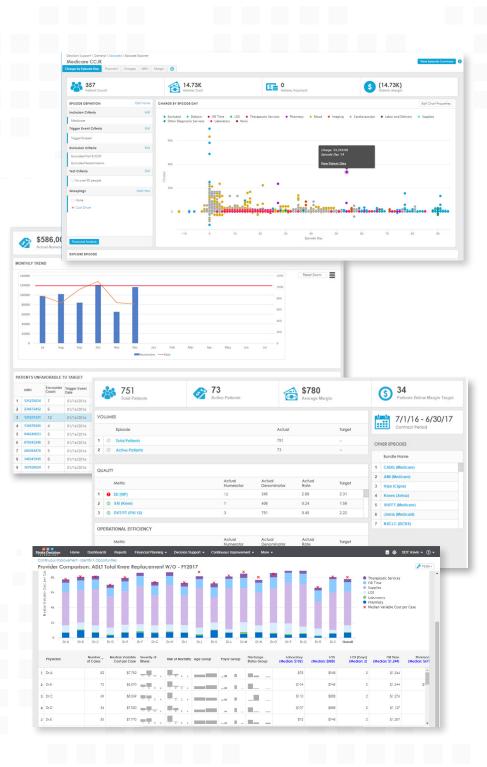

BPCI Advanced rewards providers who actively invest in innovative strategies to improve quality, outcomes and cost.

StrataJazz Episode Analytics & Continuous Improvement leverage Decision Support data to help you understand care variation, cost, quality and margin for your defined population.

## Exactly the information you need to make the RIGHT decision on BPCI participation!