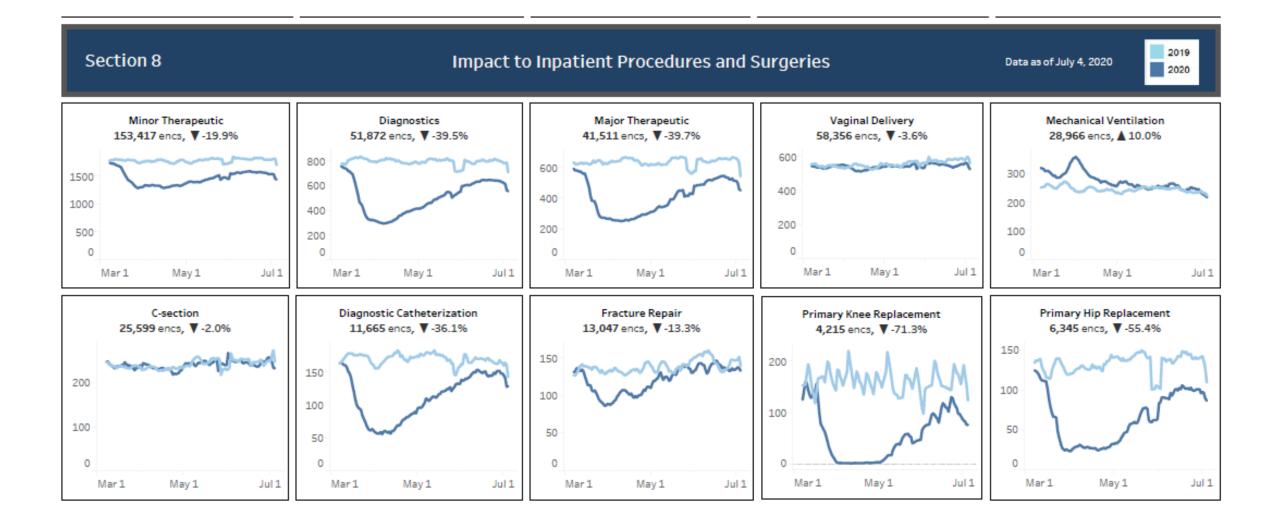

Likely due to the holiday all service lines are down over the last two weeks of reported data (data as of July 4th). More broadly, we are seeing medical service lines (eg cancer and certain cardiology areas) and preventative care and screenings rebounding to near 2019 levels. We will look for confirmation in later July data to be published in Mid August. We continue to see elective procedural areas and those related to traumas continuing to track well below 2019.

#### Analysis of impact of COVID-19 on volumes and revenue by clinical service line and sub service lines

#### •Timeframe:

Baseline: Admit dates between March 20 and July 4, 2019.

\*COVID era: Admit dates between March 20 and July 4, 2020.

•The COVID era timeline was chosen to reflect the first full weeks of widespread closures and shelter-in-place orders. The end date was chosen to ensure sufficient time for patient discharge and diagnosis coding to take place. The time frame will be expanded as time passes. •Data Processing: All encounters were run through the <u>2020 Sq2 Care GrouperTM</u> to obtain service lines and CARE families.

Baseline encounters: Total number of encounters in the 2019 time frame.

•COVID-era encounters: Total number of encounters in the 2020 time frame.

.Volume loss: Baseline encounters minus COVID-era encounters.

Percent volume loss: Volume loss divided by baseline encounters.