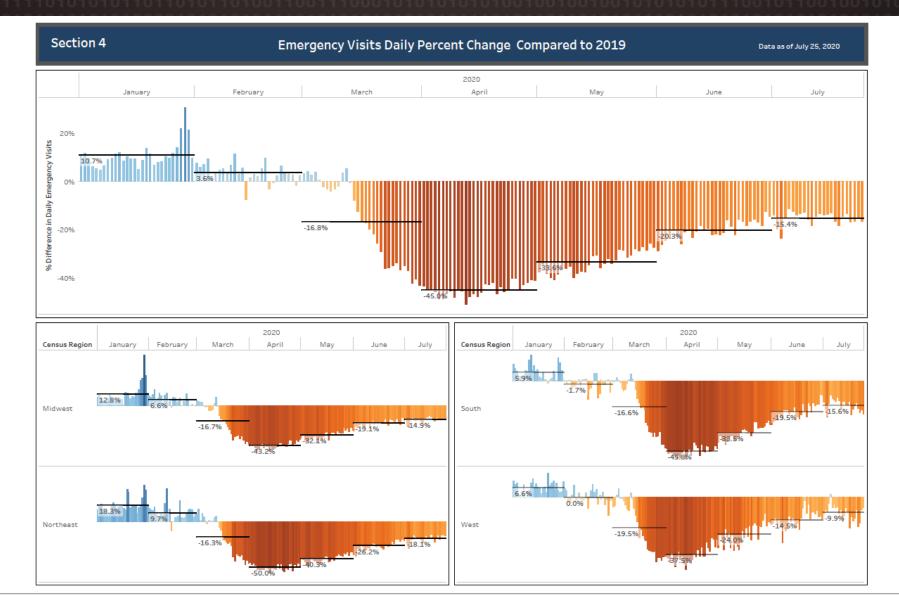

# National Patient and Procedure Volume Tracker<sup>™</sup>

Biweekly update Aug 3, 2020

Overall volumes are continuing to grow in Northeast and Midwest regions. Inpatient admissions are higher than 2019 in the South. Admission volumes are only marginally negative in the other regions revealing a rebound. Outpatient visits are growing in all census regions except in the West. Emergency visits are still significantly down versus 2019 as people are likely seeking other channels of support or avoiding care.

| Section 1 Admission Stays and Visits Recent Volume Changes Data as of July 25, 2020 |                    |                                         |                                    |                      |                                               |                      |                          |         |                           |                          |
|-------------------------------------------------------------------------------------|--------------------|-----------------------------------------|------------------------------------|----------------------|-----------------------------------------------|----------------------|--------------------------|---------|---------------------------|--------------------------|
|                                                                                     | 30 Da              | ay Change C                             | ompare to 2019                     | 14 Day O             | hange Compare to 2019                         |                      | Cha                      | ange ir | n Last 30 Days C          | hange in Last 14 Days    |
| DailyInpatient                                                                      | Admissions         | ▼-2                                     | .2%                                |                      | ▼-3.6%                                        | DailyInpat           | tientAdmissions          |         | 1.196                     | ▼-1.0%                   |
| DailyObservati                                                                      | ionVisits          | ▼-9                                     | .496                               |                      | ▼-10.0%                                       | DailyObse            | ervationVisits           |         | 4.7%                      | ▲ 0.9%                   |
| DailyEmergeno                                                                       | cyVisits           | ▼-14                                    | 1.5%                               |                      | ▼-15.1%                                       | DailyEme             | rgencyVisits             |         | 9.9%                      | ▼-1.6%                   |
| DailyOutpatier                                                                      | ntVisits           | ▲ 23                                    | .6%                                |                      | ▲ 23.8%                                       | DailyOutp            | atientVisits             |         | 0.1%                      | 1.5%                     |
| Census Region                                                                       | Metric             |                                         | 30 Day Change Co<br>to Same Period |                      | 14 Day Change Compared<br>to Same Period 2019 | Census<br>Region     | Metric                   |         | Change in Last 30<br>Days | Change in Last 1<br>Days |
|                                                                                     | DailyInpatientAdmi | issions                                 | ▼-3.8%                             |                      | ▼-3.4%                                        |                      | DailyInpatientAdmissions |         | 0.5%                      | 2.5%                     |
|                                                                                     | DailyObservationVi |                                         | ▲ 3.0%                             |                      | 2.2%                                          |                      | DailyObservationVisits   |         | 4.6%                      | ▲ 2.6%                   |
| Midwest                                                                             | DailyEmergencyVis  | 2 · · · · · · · · · · · · · · · · · · · |                                    | 296 🗸 -14.39         | ▼-14.3%                                       | Midwest              | DailyEmergencyVisits     |         | ▲ 8.5%                    | 0.6%                     |
|                                                                                     | DailyOutpatientVis |                                         | ▲ 28.2%                            |                      | 29.7%                                         |                      | DailyOutpatientVisits    |         | ▲ 3.2%                    | ▲ 0.2%                   |
|                                                                                     | DailyInpatientAdmi | issions                                 | ▼-6.6%                             |                      | ▼-5.9%                                        |                      | DailyInpatientAdmissions |         | 2.5%                      | ▲ 2.6%                   |
|                                                                                     | DailyObservationVi | lyObservationVisits                     |                                    | ò                    | <b>V</b> -9.8%                                |                      | DailyObservationVisits   |         | 15.8%                     | ▲ 3.3%                   |
| Northeast                                                                           | DailyEmergencyVis  | EmergencyVisits                         |                                    | ò                    | ▼-17.2%                                       | Northeas             | DailyEmergencyVisits     |         | 14.1%                     | <b>1.5%</b>              |
|                                                                                     | DailyOutpatientVis | its                                     | ▲ 27.1%                            | 27.1% 30.6%          |                                               |                      | DailyOutpatientVisits    |         | ▲ 3.9%                    | ▲ 7.9%                   |
|                                                                                     | DailyInpatientAdmi | issions                                 | ▲ 8.7%                             |                      | \$5.7%                                        |                      | DailyInpatientAdmissions |         | 4.4%                      | ▼-3.3%                   |
| Cauth                                                                               | DailyObservationVi | ailyObservationVisits                   |                                    | ò                    | ▼-15.8%                                       | South                | DailyObservationVisits   |         | ▼-2.2%                    | ▼-3.8%                   |
| South                                                                               | DailyEmergencyVis  | its                                     | ▼-14.6%                            | i96 <b>T</b> -16.596 | DailyEmergencyVisits                          |                      |                          | ▲ 8.5%  | ▼-4.7%                    |                          |
|                                                                                     | DailyOutpatientVis | its                                     | 12.4%                              |                      | 11.1%                                         |                      | DailyOutpatientVisits    |         | ▼-4.0%                    | 2.1%                     |
|                                                                                     | DailyInpatientAdmi | issions                                 | ▼-7.3%                             |                      | ▼-10.9%                                       |                      | DailyInpatientAdmissions |         | ▼-2.9%                    | ▼-5.9%                   |
| West                                                                                | DailyObservationVi | sits                                    | ▼-16.9%                            | ò                    | <b>▼</b> -16.4%                               | West                 | DailyObservationVisits   |         | ▲ 0.6%                    | 1.6%                     |
|                                                                                     | DailyEmergencyVis  | its                                     | ▼-10.1%                            | ò                    | ▼-12.496 West                                 | DailyEmergencyVisits |                          | ▲ 8.5%  | ▼-3.8%                    |                          |
|                                                                                     | DailyOutpatientVis | its                                     | ▲ 27.0%                            |                      | 23.8%                                         |                      | DailyOutpatientVisits    |         | ▼-2.8%                    | ▼-4.2%                   |