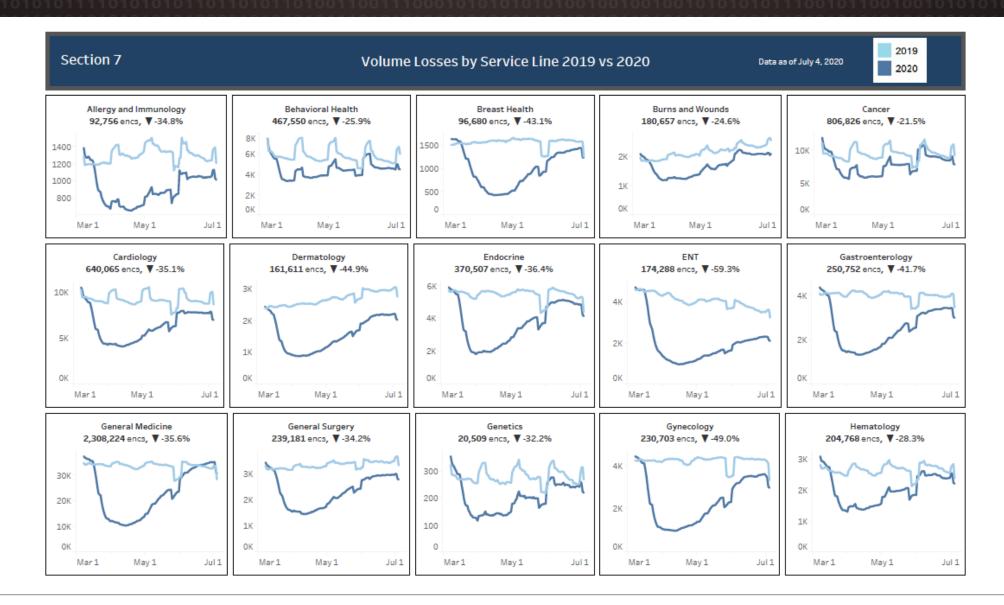

Likely due to the holiday all service lines are down over the last two weeks of reported data (data as of July 4th). More broadly, we are seeing medical service lines (eg cancer and certain cardiology areas) and preventative care and screenings rebounding to near 2019 levels. We will look for confirmation in later July data to be published in Mid August. We continue to see elective procedural areas and those related to traumas continuing to track well below 2019.

#### Analysis of impact of COVID-19 on volumes and revenue by clinical service line and sub service lines

#### •Timeframe:

Baseline: Admit dates between March 20 and July 4, 2019.

\*COVID era: Admit dates between March 20 and July 4, 2020.

•The COVID era timeline was chosen to reflect the first full weeks of widespread closures and shelter-in-place orders. The end date was chosen to ensure sufficient time for patient discharge and diagnosis coding to take place. The time frame will be expanded as time passes. •Data Processing: All encounters were run through the <u>2020 Sq2 Care GrouperTM</u> to obtain service lines and CARE families.

Baseline encounters: Total number of encounters in the 2019 time frame.

•COVID-era encounters: Total number of encounters in the 2020 time frame.

.Volume loss: Baseline encounters minus COVID-era encounters.

Percent volume loss: Volume loss divided by baseline encounters.