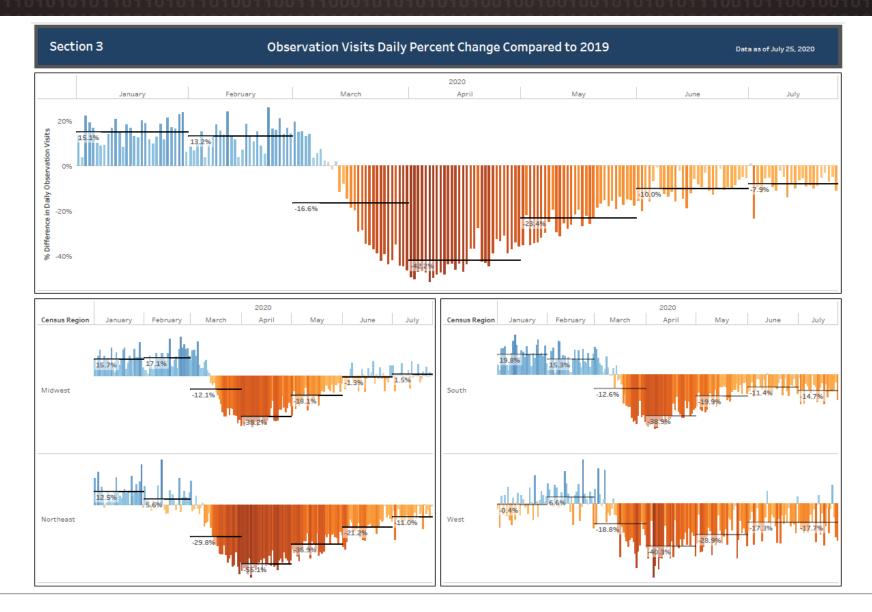

# National Patient and Procedure Volume Tracker<sup>™</sup>

Biweekly update Aug 3, 2020

Overall volumes are continuing to grow in Northeast and Midwest regions. Inpatient admissions are higher than 2019 in the South. Admission volumes are only marginally negative in the other regions revealing a rebound. Outpatient visits are growing in all census regions except in the West. Emergency visits are still significantly down versus 2019 as people are likely seeking other channels of support or avoiding care.

| Section 1 Admission Stays and Visits Recent Volume Changes Data as of July 25, 2020 |                    |                                         |                                    |                      |                                               |                      |                          |         |                           |                          |
|-------------------------------------------------------------------------------------|--------------------|-----------------------------------------|------------------------------------|----------------------|-----------------------------------------------|----------------------|--------------------------|---------|---------------------------|--------------------------|
|                                                                                     | 30 Da              | ay Change C                             | ompare to 2019                     | 14 Day O             | hange Compare to 2019                         |                      | Cha                      | ange ir | n Last 30 Days C          | hange in Last 14 Days    |
| DailyInpatient                                                                      | Admissions         | ▼-2                                     | .2%                                |                      | ▼-3.6%                                        | DailyInpat           | tientAdmissions          |         | 1.196                     | ▼-1.0%                   |
| DailyObservati                                                                      | ionVisits          | ▼-9                                     | .496                               |                      | ▼-10.0%                                       | DailyObse            | ervationVisits           |         | 4.7%                      | ▲ 0.9%                   |
| DailyEmergeno                                                                       | cyVisits           | ▼-14                                    | 1.5%                               |                      | ▼-15.1%                                       | DailyEme             | rgencyVisits             |         | 9.9%                      | ▼-1.6%                   |
| DailyOutpatier                                                                      | ntVisits           | ▲ 23                                    | .6%                                |                      | ▲ 23.8%                                       | DailyOutp            | atientVisits             |         | 0.1%                      | 1.5%                     |
| Census Region                                                                       | Metric             |                                         | 30 Day Change Co<br>to Same Period |                      | 14 Day Change Compared<br>to Same Period 2019 | Census<br>Region     | Metric                   |         | Change in Last 30<br>Days | Change in Last 1<br>Days |
|                                                                                     | DailyInpatientAdmi | issions                                 | ▼-3.8%                             |                      | ▼-3.4%                                        |                      | DailyInpatientAdmissions |         | 0.5%                      | 2.5%                     |
|                                                                                     | DailyObservationVi |                                         | ▲ 3.0%                             |                      | 2.2%                                          |                      | DailyObservationVisits   |         | 4.6%                      | ▲ 2.6%                   |
| Midwest                                                                             | DailyEmergencyVis  | 2 · · · · · · · · · · · · · · · · · · · |                                    | 296 🗸 -14.39         | ▼-14.3%                                       | Midwest              | DailyEmergencyVisits     |         | ▲ 8.5%                    | 0.6%                     |
|                                                                                     | DailyOutpatientVis |                                         | ▲ 28.2%                            |                      | 29.7%                                         |                      | DailyOutpatientVisits    |         | ▲ 3.2%                    | ▲ 0.2%                   |
|                                                                                     | DailyInpatientAdmi | issions                                 | ▼-6.6%                             |                      | ▼-5.9%                                        |                      | DailyInpatientAdmissions |         | 2.5%                      | ▲ 2.6%                   |
|                                                                                     | DailyObservationVi | lyObservationVisits                     |                                    | ò                    | <b>V</b> -9.8%                                |                      | DailyObservationVisits   |         | 15.8%                     | ▲ 3.3%                   |
| Northeast                                                                           | DailyEmergencyVis  | EmergencyVisits                         |                                    | ò                    | ▼-17.2%                                       | Northeas             | DailyEmergencyVisits     |         | 14.1%                     | <b>1.5%</b>              |
|                                                                                     | DailyOutpatientVis | its                                     | ▲ 27.1%                            | 27.1% 30.6%          |                                               |                      | DailyOutpatientVisits    |         | ▲ 3.9%                    | ▲ 7.9%                   |
|                                                                                     | DailyInpatientAdmi | issions                                 | ▲ 8.7%                             |                      | \$5.7%                                        |                      | DailyInpatientAdmissions |         | 4.4%                      | ▼-3.3%                   |
| Cauth                                                                               | DailyObservationVi | ailyObservationVisits                   |                                    | ò                    | ▼-15.8%                                       | South                | DailyObservationVisits   |         | ▼-2.2%                    | ▼-3.8%                   |
| South                                                                               | DailyEmergencyVis  | its                                     | ▼-14.6%                            | i96 <b>T</b> -16.596 | DailyEmergencyVisits                          |                      |                          | ▲ 8.5%  | ▼-4.7%                    |                          |
|                                                                                     | DailyOutpatientVis | its                                     | 12.4%                              |                      | 11.1%                                         |                      | DailyOutpatientVisits    |         | ▼-4.0%                    | 2.1%                     |
|                                                                                     | DailyInpatientAdmi | issions                                 | ▼-7.3%                             |                      | ▼-10.9%                                       |                      | DailyInpatientAdmissions |         | ▼-2.9%                    | ▼-5.9%                   |
| West                                                                                | DailyObservationVi | sits                                    | ▼-16.9%                            | ò                    | <b>▼</b> -16.4%                               | West                 | DailyObservationVisits   |         | ▲ 0.6%                    | 1.6%                     |
|                                                                                     | DailyEmergencyVis  | its                                     | ▼-10.1%                            | ò                    | ▼-12.496 West                                 | DailyEmergencyVisits |                          | ▲ 8.5%  | ▼-3.8%                    |                          |
|                                                                                     | DailyOutpatientVis | its                                     | ▲ 27.0%                            |                      | 23.8%                                         |                      | DailyOutpatientVisits    |         | ▼-2.8%                    | ▼-4.2%                   |