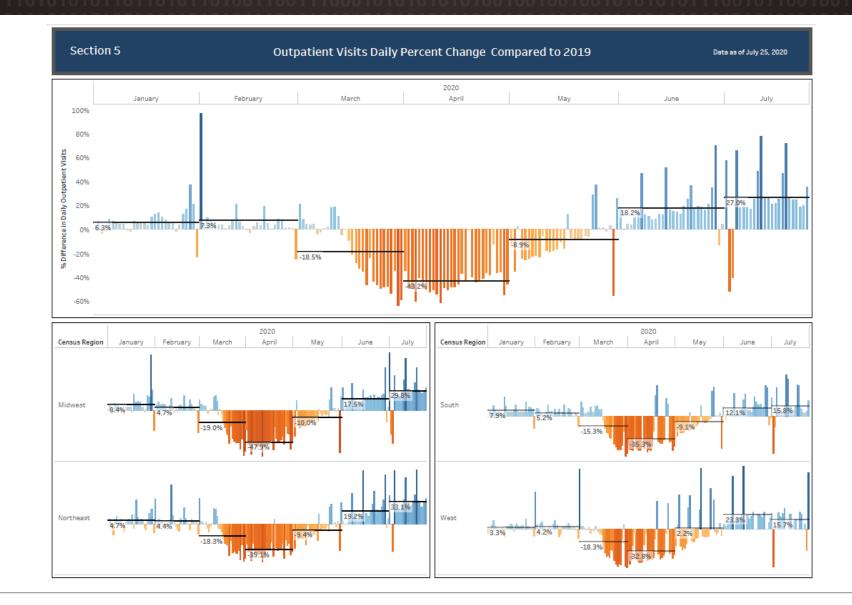

# National Patient and Procedure Volume Tracker<sup>™</sup>

Biweekly update Aug 3, 2020

Overall volumes are continuing to grow in Northeast and Midwest regions. Inpatient admissions are higher than 2019 in the South. Admission volumes are only marginally negative in the other regions revealing a rebound. Outpatient visits are growing in all census regions except in the West. Emergency visits are still significantly down versus 2019 as people are likely seeking other channels of support or avoiding care.

| Section 1 Admission Stays and Visits Recent Volume Changes Data as of July 25, 2020 |                    |                                         |                                    |                      |                                               |                      |                          |         |                           |                          |
|-------------------------------------------------------------------------------------|--------------------|-----------------------------------------|------------------------------------|----------------------|-----------------------------------------------|----------------------|--------------------------|---------|---------------------------|--------------------------|
|                                                                                     | 30 Da              | ay Change C                             | ompare to 2019                     | 14 Day O             | hange Compare to 2019                         |                      | Cha                      | ange ir | n Last 30 Days C          | hange in Last 14 Days    |
| DailyInpatient                                                                      | Admissions         | ▼-2                                     | .2%                                |                      | ▼-3.6%                                        | DailyInpat           | tientAdmissions          |         | 1.196                     | ▼-1.0%                   |
| DailyObservati                                                                      | ionVisits          | ▼-9                                     | .496                               |                      | ▼-10.0%                                       | DailyObse            | ervationVisits           |         | 4.7%                      | ▲ 0.9%                   |
| DailyEmergeno                                                                       | cyVisits           | ▼-14                                    | 1.5%                               |                      | ▼-15.1%                                       | DailyEme             | rgencyVisits             |         | 9.9%                      | ▼-1.6%                   |
| DailyOutpatier                                                                      | ntVisits           | ▲ 23                                    | .6%                                |                      | ▲ 23.8%                                       | DailyOutp            | atientVisits             |         | 0.1%                      | 1.5%                     |
| Census Region                                                                       | Metric             |                                         | 30 Day Change Co<br>to Same Period |                      | 14 Day Change Compared<br>to Same Period 2019 | Census<br>Region     | Metric                   |         | Change in Last 30<br>Days | Change in Last 1<br>Days |
|                                                                                     | DailyInpatientAdmi | issions                                 | ▼-3.8%                             |                      | ▼-3.4%                                        |                      | DailyInpatientAdmissions |         | 0.5%                      | 2.5%                     |
|                                                                                     | DailyObservationVi |                                         | ▲ 3.0%                             |                      | 2.2%                                          |                      | DailyObservationVisits   |         | 4.6%                      | ▲ 2.6%                   |
| Midwest                                                                             | DailyEmergencyVis  | 2 · · · · · · · · · · · · · · · · · · · |                                    | 296 🗸 -14.39         | ▼-14.3%                                       | Midwest              | DailyEmergencyVisits     |         | ▲ 8.5%                    | 0.6%                     |
|                                                                                     | DailyOutpatientVis |                                         | ▲ 28.2%                            |                      | 29.7%                                         |                      | DailyOutpatientVisits    |         | ▲ 3.2%                    | ▲ 0.2%                   |
|                                                                                     | DailyInpatientAdmi | issions                                 | ▼-6.6%                             |                      | ▼-5.9%                                        |                      | DailyInpatientAdmissions |         | 2.5%                      | ▲ 2.6%                   |
|                                                                                     | DailyObservationVi | lyObservationVisits                     |                                    | ò                    | <b>V</b> -9.8%                                |                      | DailyObservationVisits   |         | 15.8%                     | ▲ 3.3%                   |
| Northeast                                                                           | DailyEmergencyVis  | EmergencyVisits                         |                                    | ò                    | ▼-17.2%                                       | Northeas             | DailyEmergencyVisits     |         | 14.1%                     | <b>1.5%</b>              |
|                                                                                     | DailyOutpatientVis | its                                     | ▲ 27.1%                            | 27.1% 30.6%          |                                               |                      | DailyOutpatientVisits    |         | ▲ 3.9%                    | ▲ 7.9%                   |
|                                                                                     | DailyInpatientAdmi | issions                                 | ▲ 8.7%                             |                      | \$5.7%                                        |                      | DailyInpatientAdmissions |         | 4.4%                      | ▼-3.3%                   |
| Cauth                                                                               | DailyObservationVi | ailyObservationVisits                   |                                    | ò                    | ▼-15.8%                                       | South                | DailyObservationVisits   |         | ▼-2.2%                    | ▼-3.8%                   |
| South                                                                               | DailyEmergencyVis  | its                                     | ▼-14.6%                            | i96 <b>T</b> -16.596 | DailyEmergencyVisits                          |                      |                          | ▲ 8.5%  | ▼-4.7%                    |                          |
|                                                                                     | DailyOutpatientVis | its                                     | 12.4%                              |                      | 11.1%                                         |                      | DailyOutpatientVisits    |         | ▼-4.0%                    | 2.1%                     |
|                                                                                     | DailyInpatientAdmi | issions                                 | ▼-7.3%                             |                      | ▼-10.9%                                       |                      | DailyInpatientAdmissions |         | ▼-2.9%                    | ▼-5.9%                   |
| West                                                                                | DailyObservationVi | sits                                    | ▼-16.9%                            | ò                    | <b>▼</b> -16.4%                               | West                 | DailyObservationVisits   |         | ▲ 0.6%                    | 1.6%                     |
|                                                                                     | DailyEmergencyVis  | its                                     | ▼-10.1%                            | ò                    | ▼-12.496 West                                 | DailyEmergencyVisits |                          | ▲ 8.5%  | ▼-3.8%                    |                          |
|                                                                                     | DailyOutpatientVis | its                                     | ▲ 27.0%                            |                      | 23.8%                                         |                      | DailyOutpatientVisits    |         | ▼-2.8%                    | ▼-4.2%                   |

#### Impact to Hospital Outpatient Visits

Data as of July 4, 2020