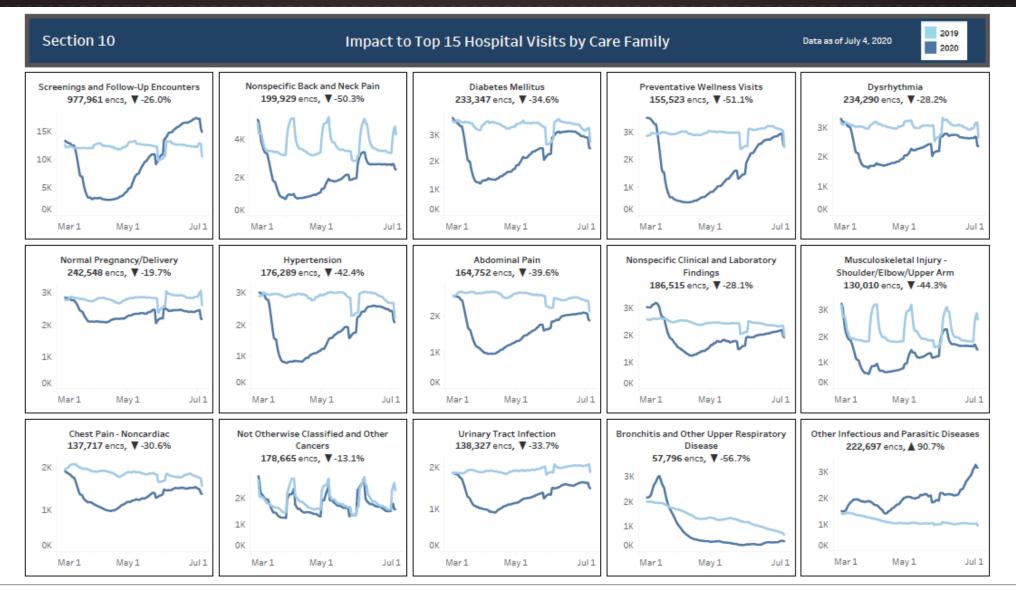

Likely due to the holiday all service lines are down over the last two weeks of reported data (data as of July 4th). More broadly, we are seeing medical service lines (eg cancer and certain cardiology areas) and preventative care and screenings rebounding to near 2019 levels. We will look for confirmation in later July data to be published in Mid August. We continue to see elective procedural areas and those related to traumas continuing to track well below 2019.

#### Section 11