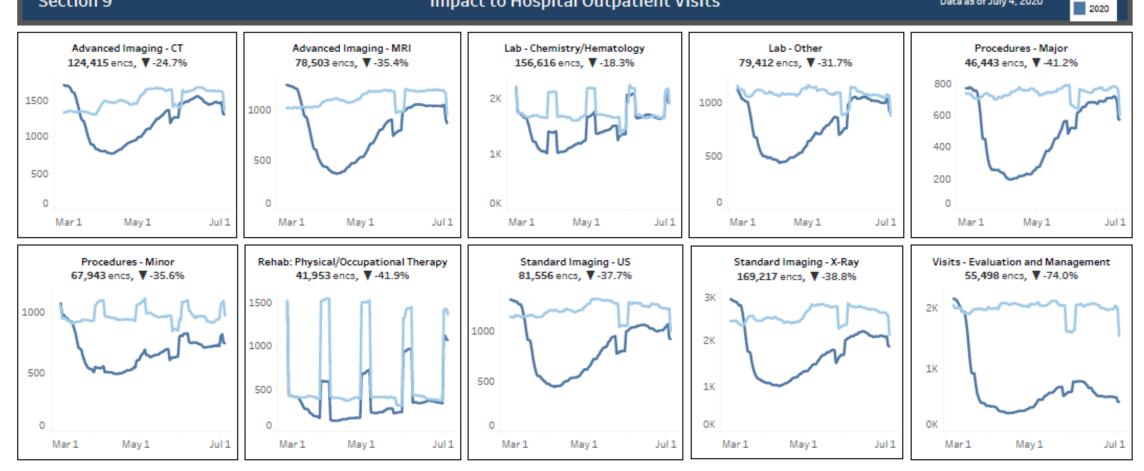

#### Impact to Hospital Outpatient Visits

Data as of July 4, 2020

#### Analysis of impact of COVID-19 on volumes and revenue by clinical service line and sub service lines

#### •Timeframe:

Baseline: Admit dates between March 20 and July 4, 2019.

\*COVID era: Admit dates between March 20 and July 4, 2020.

•The COVID era timeline was chosen to reflect the first full weeks of widespread closures and shelter-in-place orders. The end date was chosen to ensure sufficient time for patient discharge and diagnosis coding to take place. The time frame will be expanded as time passes. •Data Processing: All encounters were run through the <u>2020 Sq2 Care GrouperTM</u> to obtain service lines and CARE families.

Baseline encounters: Total number of encounters in the 2019 time frame.

•COVID-era encounters: Total number of encounters in the 2020 time frame.

.Volume loss: Baseline encounters minus COVID-era encounters.

Percent volume loss: Volume loss divided by baseline encounters.