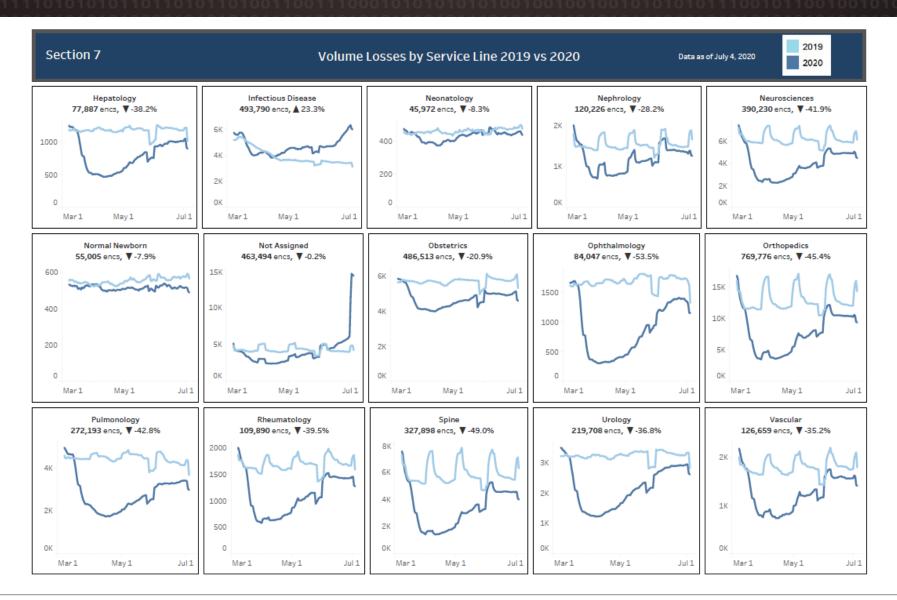

Likely due to the holiday all service lines are down over the last two weeks of reported data (data as of July 4th). More broadly, we are seeing medical service lines (eg cancer and certain cardiology areas) and preventative care and screenings rebounding to near 2019 levels. We will look for confirmation in later July data to be published in Mid August. We continue to see elective procedural areas and those related to traumas continuing to track well below 2019.

#### Analysis of impact of COVID-19 on volumes and revenue by clinical service line and sub service lines

#### •Timeframe:

Baseline: Admit dates between March 20 and July 4, 2019.

\*COVID era: Admit dates between March 20 and July 4, 2020.

•The COVID era timeline was chosen to reflect the first full weeks of widespread closures and shelter-in-place orders. The end date was chosen to ensure sufficient time for patient discharge and diagnosis coding to take place. The time frame will be expanded as time passes. •Data Processing: All encounters were run through the <u>2020 Sq2 Care GrouperTM</u> to obtain service lines and CARE families.

Baseline encounters: Total number of encounters in the 2019 time frame.

•COVID-era encounters: Total number of encounters in the 2020 time frame.

.Volume loss: Baseline encounters minus COVID-era encounters.

Percent volume loss: Volume loss divided by baseline encounters.