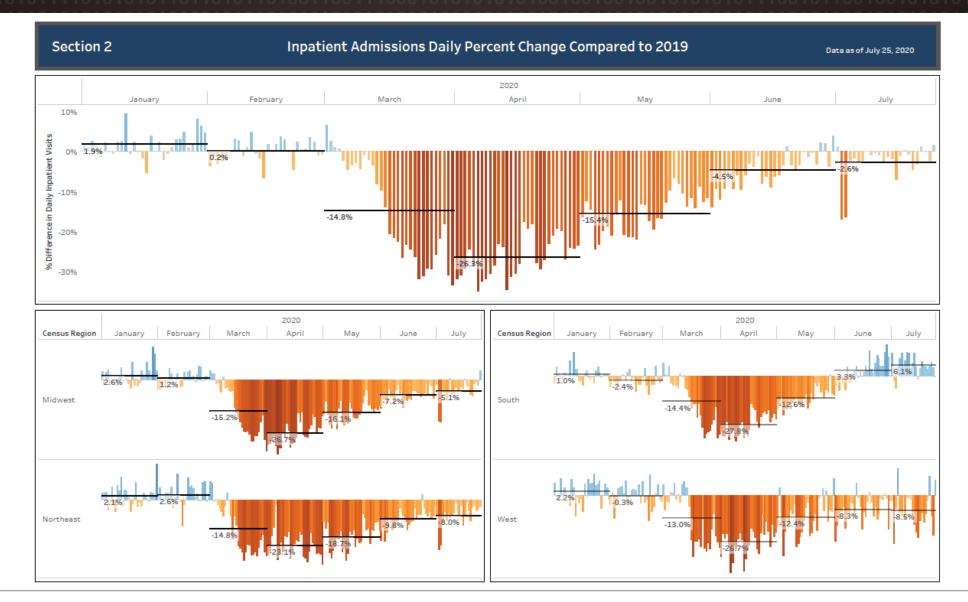

# National Patient and Procedure Volume Tracker<sup>™</sup>

Biweekly update Aug 3, 2020

Overall volumes are continuing to grow in Northeast and Midwest regions. Inpatient admissions are higher than 2019 in the South. Admission volumes are only marginally negative in the other regions revealing a rebound. Outpatient visits are growing in all census regions except in the West. Emergency visits are still significantly down versus 2019 as people are likely seeking other channels of support or avoiding care.

| Section 1 Admission Stays and Visits Recent Volume Changes Data as of July 25, 2020 |                    |                                         |                                    |                      |                                               |                      |                          |         |                           |                          |
|-------------------------------------------------------------------------------------|--------------------|-----------------------------------------|------------------------------------|----------------------|-----------------------------------------------|----------------------|--------------------------|---------|---------------------------|--------------------------|
|                                                                                     | 30 Da              | ay Change C                             | ompare to 2019                     | 14 Day O             | hange Compare to 2019                         |                      | Cha                      | ange ir | n Last 30 Days C          | hange in Last 14 Days    |
| DailyInpatient                                                                      | Admissions         | ▼-2                                     | .2%                                |                      | ▼-3.6%                                        | DailyInpat           | tientAdmissions          |         | 1.196                     | ▼-1.0%                   |
| DailyObservati                                                                      | ionVisits          | ▼-9                                     | .496                               |                      | ▼-10.0%                                       | DailyObse            | ervationVisits           |         | 4.7%                      | ▲ 0.9%                   |
| DailyEmergeno                                                                       | cyVisits           | ▼-14                                    | 1.5%                               |                      | ▼-15.1%                                       | DailyEme             | rgencyVisits             |         | 9.9%                      | ▼-1.6%                   |
| DailyOutpatier                                                                      | ntVisits           | ▲ 23                                    | .6%                                |                      | ▲ 23.8%                                       | DailyOutp            | atientVisits             |         | 0.1%                      | 1.5%                     |
| Census Region                                                                       | Metric             |                                         | 30 Day Change Co<br>to Same Period |                      | 14 Day Change Compared<br>to Same Period 2019 | Census<br>Region     | Metric                   |         | Change in Last 30<br>Days | Change in Last 1<br>Days |
|                                                                                     | DailyInpatientAdmi | issions                                 | ▼-3.8%                             |                      | ▼-3.4%                                        |                      | DailyInpatientAdmissions |         | 0.5%                      | 2.5%                     |
|                                                                                     | DailyObservationVi |                                         | ▲ 3.0%                             |                      | 2.2%                                          |                      | DailyObservationVisits   |         | 4.6%                      | ▲ 2.6%                   |
| Midwest                                                                             | DailyEmergencyVis  | 2 · · · · · · · · · · · · · · · · · · · |                                    | 296 🗸 -14.39         | ▼-14.3%                                       | Midwest              | DailyEmergencyVisits     |         | ▲ 8.5%                    | 0.6%                     |
|                                                                                     | DailyOutpatientVis |                                         | ▲ 28.2%                            |                      | 29.7%                                         |                      | DailyOutpatientVisits    |         | ▲ 3.2%                    | ▲ 0.2%                   |
|                                                                                     | DailyInpatientAdmi | issions                                 | ▼-6.6%                             |                      | ▼-5.9%                                        |                      | DailyInpatientAdmissions |         | 2.5%                      | ▲ 2.6%                   |
|                                                                                     | DailyObservationVi | lyObservationVisits                     |                                    | ò                    | <b>V</b> -9.8%                                |                      | DailyObservationVisits   |         | 15.8%                     | ▲ 3.3%                   |
| Northeast                                                                           | DailyEmergencyVis  | EmergencyVisits                         |                                    | ò                    | ▼-17.2%                                       | Northeas             | DailyEmergencyVisits     |         | 14.1%                     | <b>1.5%</b>              |
|                                                                                     | DailyOutpatientVis | its                                     | ▲ 27.1%                            | 27.1% 30.6%          |                                               |                      | DailyOutpatientVisits    |         | ▲ 3.9%                    | ▲ 7.9%                   |
|                                                                                     | DailyInpatientAdmi | issions                                 | ▲ 8.7%                             |                      | \$5.7%                                        |                      | DailyInpatientAdmissions |         | 4.4%                      | ▼-3.3%                   |
| Cauth                                                                               | DailyObservationVi | ailyObservationVisits                   |                                    | ò                    | ▼-15.8%                                       | South                | DailyObservationVisits   |         | ▼-2.2%                    | ▼-3.8%                   |
| South                                                                               | DailyEmergencyVis  | its                                     | ▼-14.6%                            | i96 <b>T</b> -16.596 | DailyEmergencyVisits                          |                      |                          | ▲ 8.5%  | ▼-4.7%                    |                          |
|                                                                                     | DailyOutpatientVis | its                                     | 12.4%                              |                      | 11.1%                                         |                      | DailyOutpatientVisits    |         | ▼-4.0%                    | 2.1%                     |
|                                                                                     | DailyInpatientAdmi | issions                                 | ▼-7.3%                             |                      | ▼-10.9%                                       |                      | DailyInpatientAdmissions |         | ▼-2.9%                    | ▼-5.9%                   |
| West                                                                                | DailyObservationVi | sits                                    | ▼-16.9%                            | ò                    | <b>▼</b> -16.4%                               | West                 | DailyObservationVisits   |         | ▲ 0.6%                    | 1.6%                     |
|                                                                                     | DailyEmergencyVis  | its                                     | ▼-10.1%                            | ò                    | ▼-12.496 West                                 | DailyEmergencyVisits |                          | ▲ 8.5%  | ▼-3.8%                    |                          |
|                                                                                     | DailyOutpatientVis | its                                     | ▲ 27.0%                            |                      | 23.8%                                         |                      | DailyOutpatientVisits    |         | ▼-2.8%                    | ▼-4.2%                   |